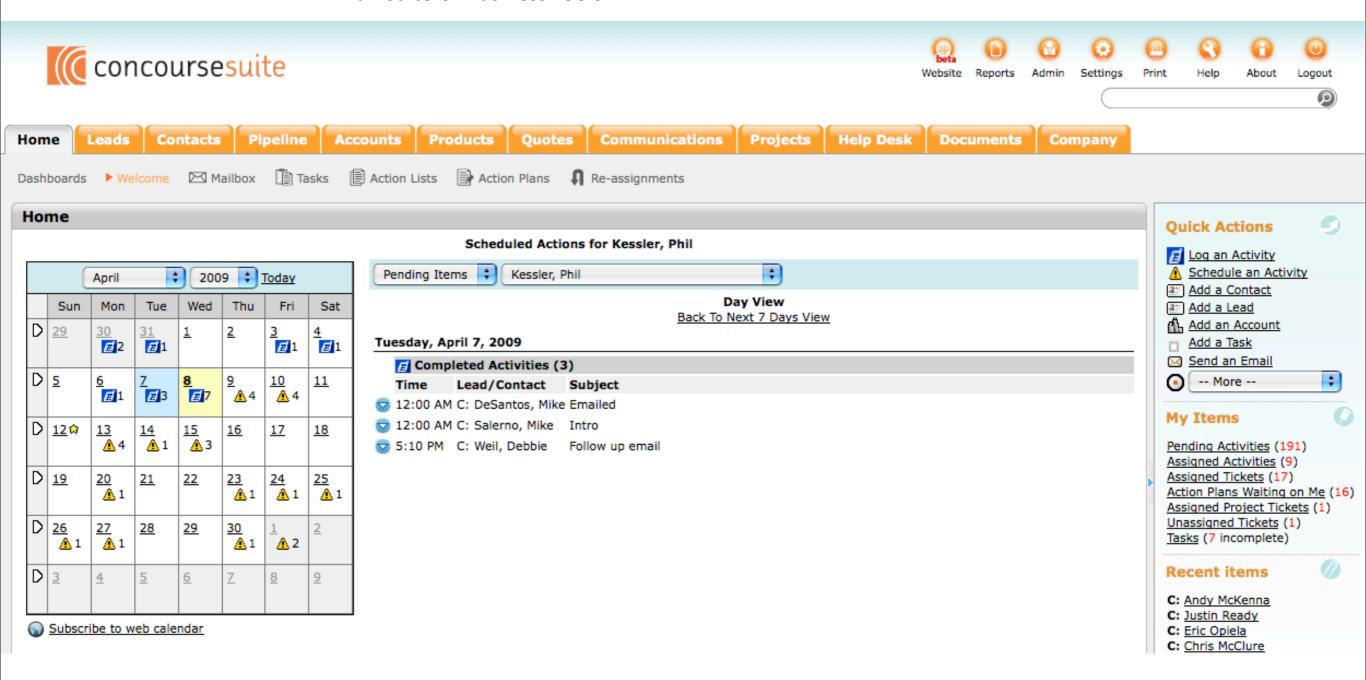

# Concourse Connect Pro

# SMDC of Hampton Roads - CRM Tool

- Manage users and businesses in the Directory
- Reporting on Directory activity
- Email Marketing Campaigns
- Full Suite of Business Tools